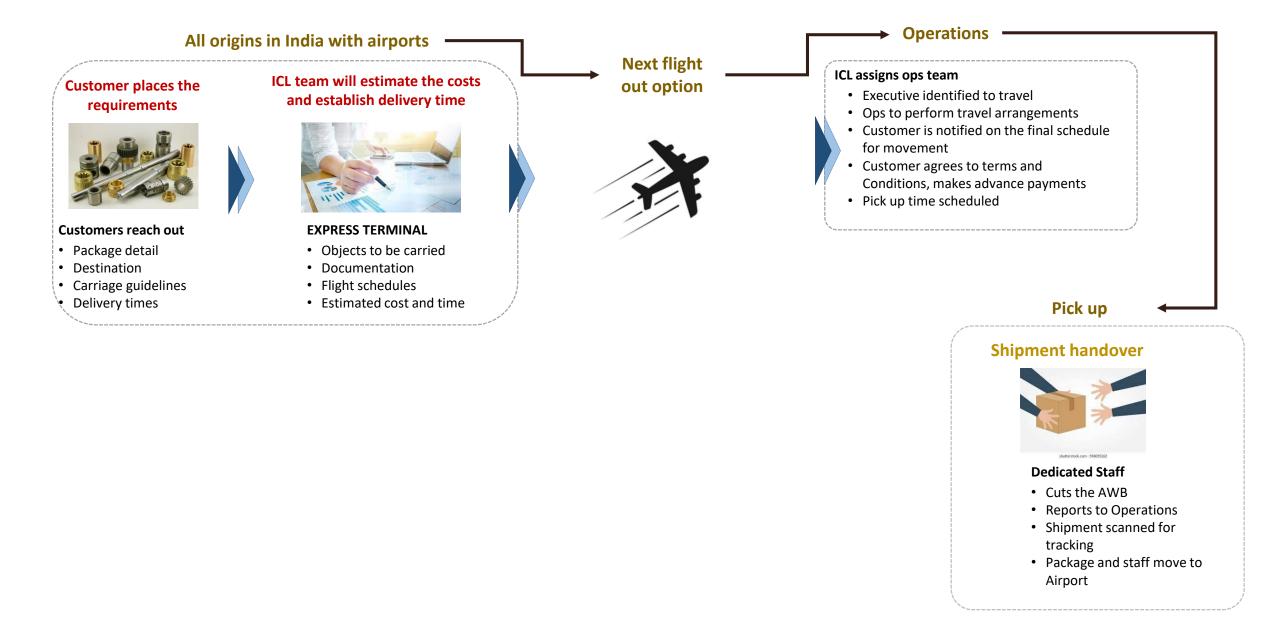

## A new Next flight out service for India

# **ICL Insta-Connect**

ICL Insta-connect is a next flight out service to address SOS movements

- A White glow service offered on Air network
- Fastest possible deliveries across key destinations with Airports in India
- As good as carrying it yourself right up to the door step of the consignee
- 5 6 Hour short notice shipping (same day or 24Hours)
- All SOS deliveries for critical spares for down times, urgent samples, repair programs
- Pre-identified costs, fully trackable service to shortest time to delivery
- Door to door next flight out customized service design

## Key target audience

- Manufacturing industry that needs to push samples for testing
- R&D organizations that need prototypes for research and development
- Aerospace and Automotive industry sectors that require urgent movements
- Scientific research community, Design and development studios
- Critical Retail inventories that need urgent transfers
- Legal and such other industries that require critical document movements
- Companies that cannot spare executives to travel to destination on their own
- International executive travelers who need specific objects to be urgently carried

• Flight schedules

• Estimated cost and time

- Destination
- Carriage guidelines
- **Delivery times**

Door to Door Fast Reliable