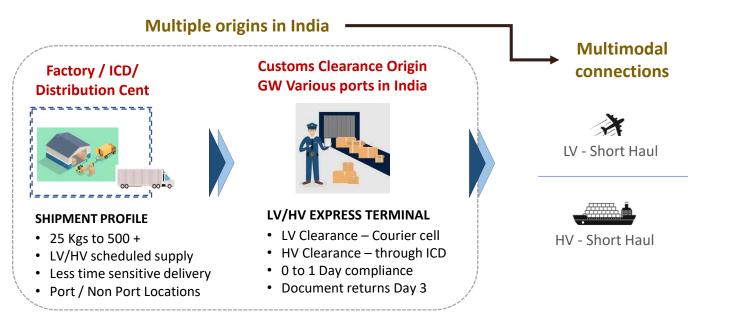

#### Multiple origins in India

• Port / Non Port Locations

- LV Clearance Courier cell
- HV Clearance through ICD
- Document returns Day 3