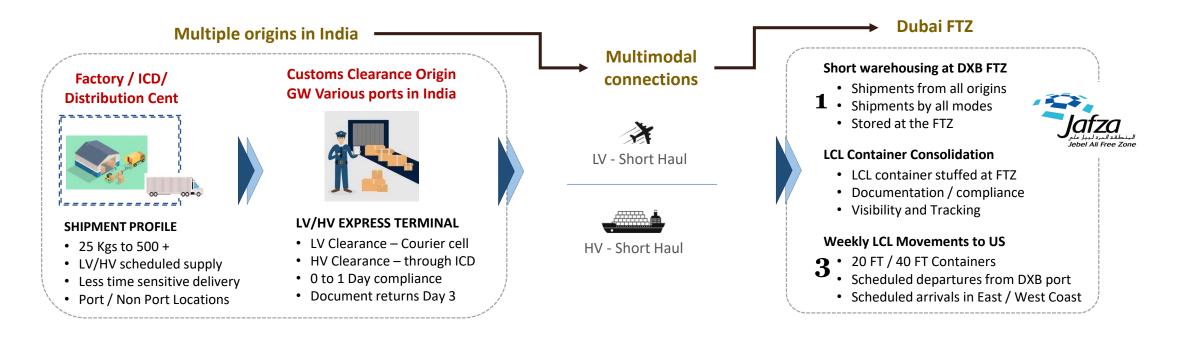

# **GEO Freight**

ICL Geo Freight is a Combination of Air & Ocean shipping

- Port to Port & Door to Door Services Combination of Air & Ocean Shipping
- Multimodal International Movements
- Perfect solution to manage Speed, Cost and convenience of Shipping
- First leg Ground/ Air with Express Clearance
- LCL consolidation at International FTZ in Transit
- Ocean Movements from transit to destination
- Consolidated clearance at destination through IOR
- Door Deliveries through small package and LTL cargo.
- Fully trackable movements to International destinations.

## **Key target audience**

- Especially those who do not enjoy economy of scale,
- Looking for "faster than Ocean" LCL delivery options
- Simplified shipping options and freedom from clearance complexities
- Low on handling costs and staggered delivery schedules
- Best suited for smaller order size of 25 Kgs to 2500 Kgs+
- Ecommerce Fulfillments with consolidated Clearance
- Multi location LCL consolidations at and origin
- Looking for reduced cost of International deliveries

#### Multiple origins in India

• Port / Non Port Locations

- LV Clearance Courier cell
- HV Clearance through ICD
- Document returns Day 3