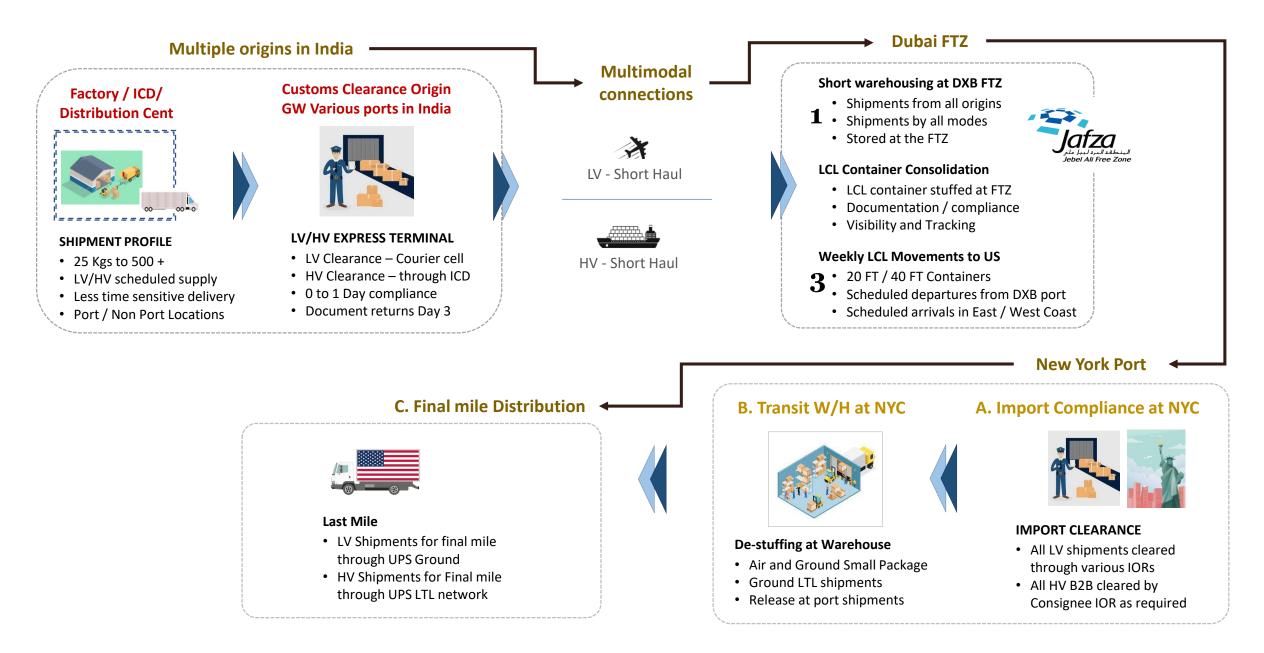

#### Multiple origins in India

• Port / Non Port Locations

- LV Clearance Courier cell
- HV Clearance through ICD
- Document returns Day 3

#### New York Port

#### B. Transit W/H at NYC

#### A. Import Compliance at NYC

#### De-stuffing at Warehouse

- Air and Ground Small Package
- Ground LTL shipments
- Release at port shipments

#### IMPORT CLEARANCE

- All LV shipments cleared through various IORs
- All HV B2B cleared by Consignee IOR as required

In the new normal, logistics space needs *even better* balance between **Speed** and **Cost** of distribution...