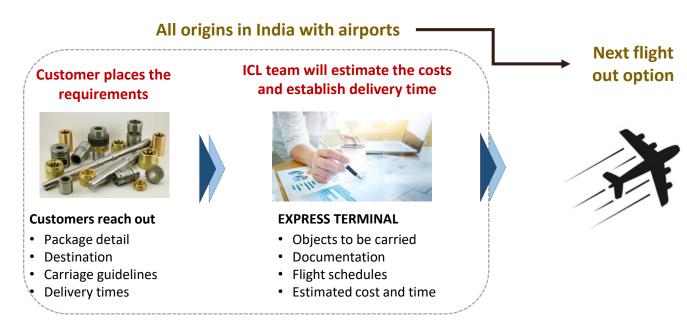

## A new Next flight out service for India

# **ICL Insta-Connect**

ICL Insta-connect is a next flight out service to address SOS movements

- A White glow service offered on Air network
- Fastest possible deliveries across key destinations with Airports in India
- As good as carrying it yourself right up to the door step of the consignee
- 5 6 Hour short notice shipping (same day or 24Hours)
- All SOS deliveries for critical spares for down times, urgent samples, repair programs
- Pre-identified costs, fully trackable service to shortest time to delivery
- Door to door next flight out customized service design

## Key target audience

- Manufacturing industry that needs to push samples for testing
- R&D organizations that need prototypes for research and development
- Aerospace and Automotive industry sectors that require urgent movements
- Scientific research community, Design and development studios
- Critical Retail inventories that need urgent transfers
- Legal and such other industries that require critical document movements
- Companies that cannot spare executives to travel to destination on their own
- International executive travelers who need specific objects to be urgently carried

• Flight schedules

• Estimated cost and time

- Destination
- Carriage guidelines
- **Delivery times**

Door to Door Fast Reliable