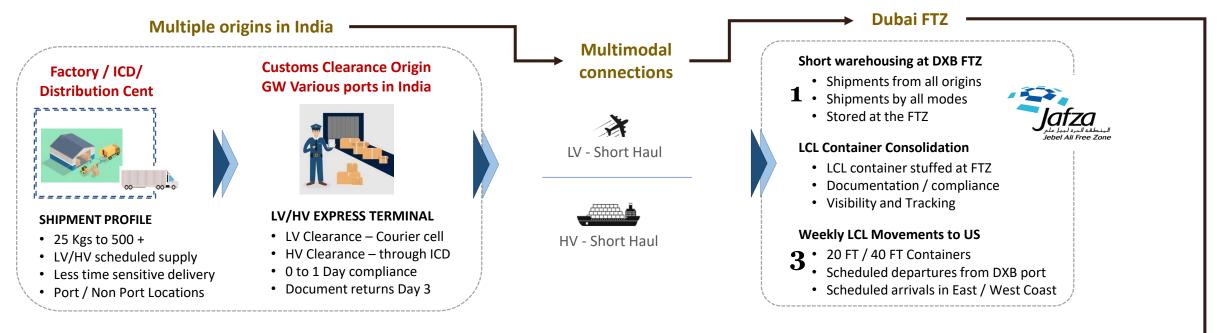

# **GEO Freight**

ICL Geo Freight is a Combination of Air & Ocean shipping

- Port to Port & Door to Door Services Combination of Air & Ocean Shipping
- Multimodal International Movements
- Perfect solution to manage Speed, Cost and convenience of Shipping
- First leg Ground/ Air with Express Clearance
- LCL consolidation at International FTZ in Transit
- Ocean Movements from transit to destination
- Consolidated clearance at destination through IOR
- Door Deliveries through small package and LTL cargo.
- Fully trackable movements to International destinations.

## **Key target audience**

- Especially those who do not enjoy economy of scale,
- Looking for "faster than Ocean" LCL delivery options
- Simplified shipping options and freedom from clearance complexities
- Low on handling costs and staggered delivery schedules
- Best suited for smaller order size of 25 Kgs to 2500 Kgs+
- Ecommerce Fulfillments with consolidated Clearance
- Multi location LCL consolidations at and origin
- Looking for reduced cost of International deliveries

#### Multiple origins in India

• Port / Non Port Locations

- LV Clearance Courier cell
- HV Clearance through ICD
- Document returns Day 3